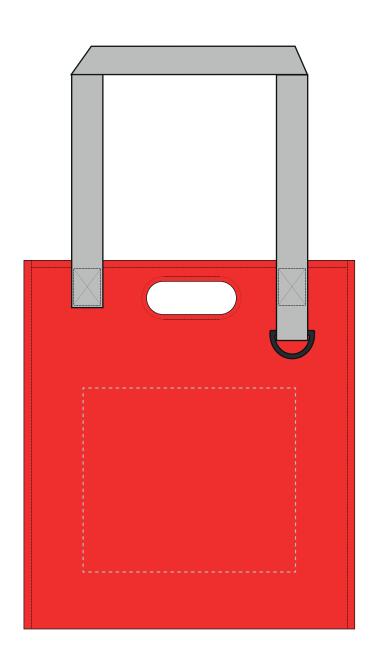

Product and Artwork Proof WAREING SHOPPER

Your Ref: Quantity: Product Code: QB0623
Our Ref: Version: 1 Product Colour: RED

**PRINTING CONCERNS:** 

We stock this item in the following colours

- The dashed line is to demonstrate print area and will not appear on your printed item
  - 1. Your order will not go in to print and production time cannot be confirmed, unless artwork has been approved via the online system.
  - 2. Once printed, artwork cannot be amended, mistakes must be rectified at visual stage.
  - 3. Claims for faulty goods will be honoured, only if the goods are returned to us. We will not issue credits/refunds for items that have been distributed. Please ensure that goods are satisfactory before distribution
  - 4. We are not responsible for delays during transit.